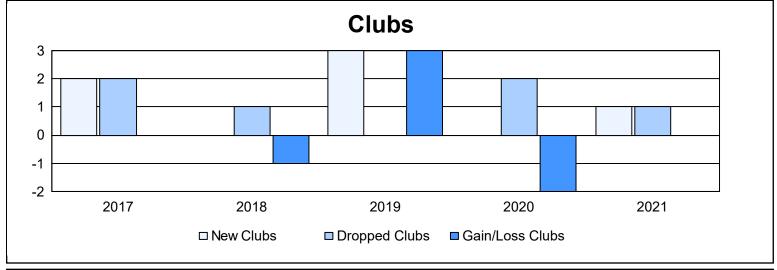

District 300A3 As of June 2021 Cumulative

| Year      | New<br>Clubs | Dropped<br>Clubs | Gain/<br>Loss<br>Clubs | New<br>Members | Charter<br>Members | Reinstate<br>Members | Transfer<br>Members | Total<br>Member<br>Added | Total<br>Members<br>Dropped | Gain/<br>Loss<br>Members |
|-----------|--------------|------------------|------------------------|----------------|--------------------|----------------------|---------------------|--------------------------|-----------------------------|--------------------------|
| 2016-2017 | 2            | 2                | 0                      | 426            | 63                 | 45                   | 14                  | 548                      | 427                         | 121                      |
| 2017-2018 | 0            | 1                | -1                     | 705            | 9                  | 54                   | 26                  | 794                      | 796                         | -2                       |
| 2018-2019 | 3            | 0                | 3                      | 342            | 102                | 37                   | 22                  | 503                      | 614                         | -111                     |
| 2019-2020 | 0            | 2                | -2                     | 339            | 4                  | 14                   | 16                  | 373                      | 416                         | -43                      |
| 2020-2021 | 1            | 1                | 0                      | 408            | 34                 | 19                   | 22                  | 483                      | 373                         | 110                      |
| Average   | 1            | 1                | 0                      | 444            | 42                 | 34                   | 20                  | 540                      | 525                         | 15                       |